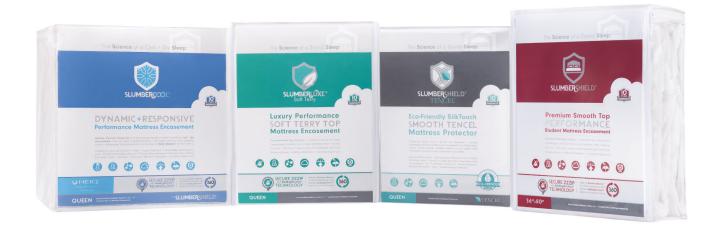

#### Mattress Encasements + Protectors, Box Spring Protectors & Pillow Protectors

Guaranteed Bed Bug Protection • Certified & Laboratory Tested Hypoallergenic Protection from Irritants, Dust Mites, Mold + Bacteria Luxurious + Soft • Impermeable Yet Breathable Fluid-Proof Breathe-a-Barrier<sup>®</sup> • Machine Washable • Six-Sided Zipper Lock

Guaranteed Bed Bug Protection • Certified & Laboratory Tested Hypoallergenic Protection from Irritants, Dust Mites, Mold + Bacteria Luxurious + Soft • Impermeable Yet Breathable Fluid-Proof Breathe-a-Barrier<sup>®</sup> • Machine Washable • Six-Sided Zipper Lock

### Mattress Encasements + Protectors, Box Spring **Protectors & Pillow Protectors**

## DYNAMIC+RESPONSIVE Mattress Encasements + Protectors

Intuitive, Dynamic Response to environmental changes creates a perfectly cool + dry microclimate while you sleep, repelling moisture + heat away from your body using the unique, cutting-edge thermoregulation technology of HeiQ Adaptive treated fabrics.

## **Eco-Friendly Silk Touch Mattress Protectors & Pillow Protectors**

Eco-Friendly Tencel® Fiber is derived from Eucalyptus in naturally sustainable tree farms certified by the International Forest Stewardship Council. Tencel® naturally regulates moisture for an optimal body microclimate, ensuring a cool, comfortable night's sleep.