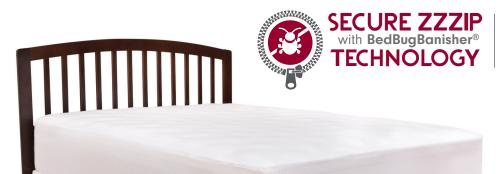

## The Science of a Sound Sleep.

- **Mattress Encasements**
- **Mattress Protectors** 
  - **Luxury Sheets**
- **Specialty SmartPillows** 
  - **Pillow Protectors**

SECURE ZZZIP with BedBugBanisher® TECHNÖLOGY

## SUPERIOR BED BUG PROTECTION

The Mattress by Appointment Mattress Encasement is a critical tool in preventing bed bug infestation. An impenetrable encasement product is vital to insuring the ultimate protection against bed bugs, as well as dust mites, allergens, mold and moisture for mattresses and box springs of all sizes. The Mattress by Appointment Mattress Encasement line features a four-sided zipper encasement known as SecureZZZip®, the industry's first and only encasement providing 360° zipper access around the entire perimeter of the mattress and box spring, enabling users to simply unzip the product while leaving the bottom surface in place. SecureZZZip® also features SlumberShield's proprietary BedBugBanisher® Zipper Lock.