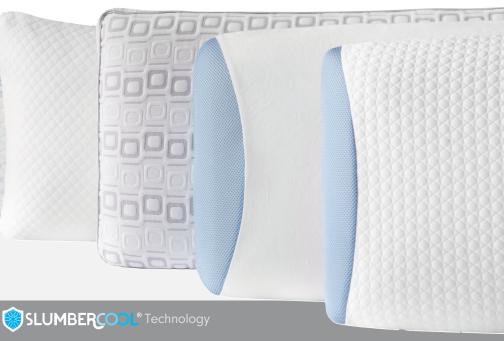

## The Perfect Atmosphere for a Restful Sleep.

Our line of luxurious, innovative SmartPillows offers unique features never before seen in the bedding industry, with a wide variety of personalized options to choose from. With a vast array of exclusive technologies that you won't find anywhere else, such as LOFT-X<sup>™</sup> Memory Foam & SLUMBERCOOL<sup>®</sup> Thermoregulation Technology, we are your final destination for the perfect pillow experience.

- Intuitive, Dynamic Response to environmental changes creates a perfectly cool + dry microclimate while you sleep
- Revolutionary HeiQ Adaptive treated performance fabric wicks away moisture + transfers heat away from your body
- Unique, Cutting-Edge SLUMBERCOOL® Thermoregulation Technology + Gel-Infused Memory Foam engineered to keep you cool all night
- Air-Permeable for a continuous, maximum cooling sensation
- . Contours to your sleep position, supporting the natural lines of your head, neck & spine
- Improves overall sleep quality by reducing snoring & stress, while supporting healthy circulation to reduce aches & pains
- Hypoallergenic + Antimicrobial Protection

• Intuitive, Dynamic Response to environmental changes creates a refreshingly cool + dry microclimate while you sleep, repelling moisture + heat away from your body

• Unique, cutting-edge SLUMBERCOOL® Thermoregulation Technology