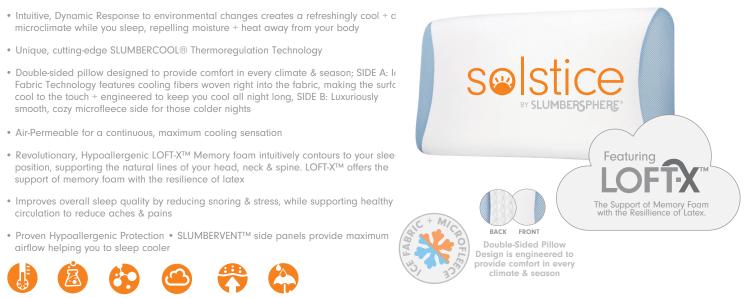

• Intuitive, Dynamic Response to environmental changes creates a refreshingly cool + dry microclimate while you sleep, repelling moisture + heat away from your body

• Unique, cutting-edge SLUMBERCOOL® Thermoregulation Technology

• Double Ice Fabric design features cooling fibers woven right into the fabric, making the surface cool to the touch + engineered to keep you cool all night long

· Air-Permeable for a continuous, maximum cooling sensation

• Revolutionary, Hypoallergenic LOFT-X<sup>™</sup> Memory foam intuitively contours to your sleep position, supporting the natural lines of your head, neck & spine. LOFT-X™ offers the support of memory foam with the resilience of latex

• Improves overall sleep quality by reducing snoring & stress, while supporting healthy circulation to reduce aches & pains

• Proven Hypoallergenic Protection • SLUMBERVENT™ side panels provide maximum airflow helping you to sleep cooler