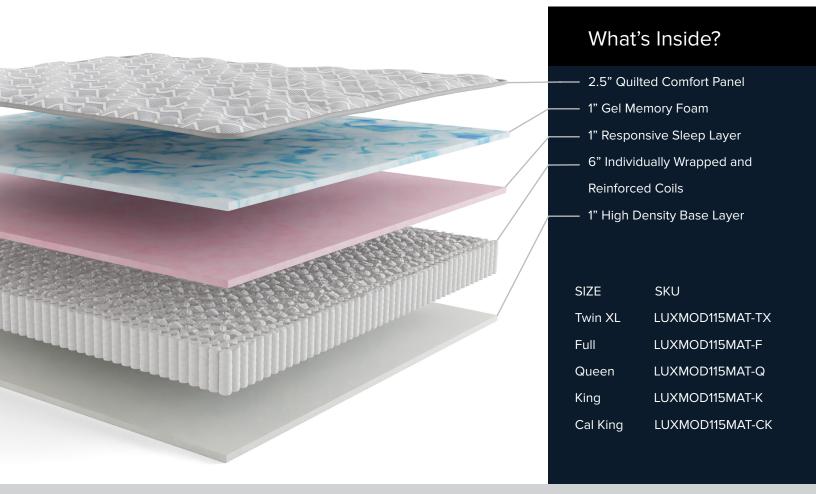

The Lux Modern 11.5 inch Foam Euro combines the superior support of a wrapped-coil innerspring system with the conforming response of gel-infused memory foam for the ultimate sleeping experience.

The Lux Modern 9.5 inch Foam Euro combines the support of a 4 inch Ergo support core with the conforming response of gel-infused memory foam for a cool and comfortable sleeping experience.