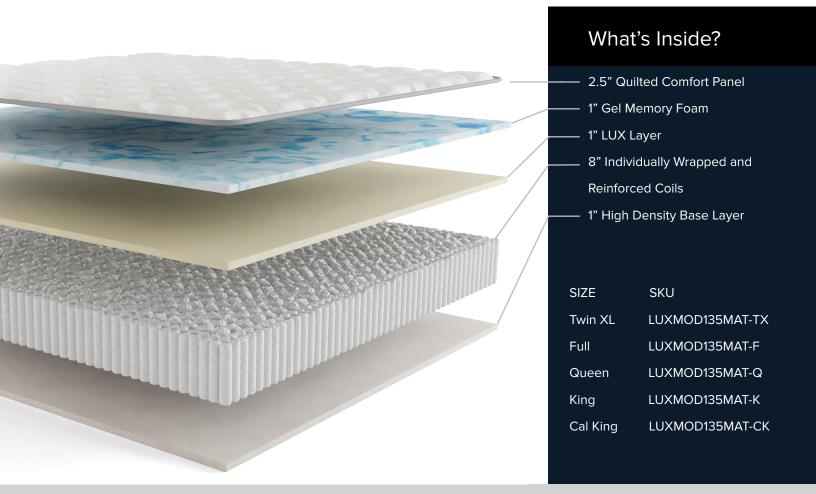

## What's Inside?

2.5" Quilted Comfort Panel

2" Gel Memory Foam

1" Responsive Sleep Layer

1" LUX Layer

8" Individually Wrapped

and Reinforced Coils

1" High Density Base Layer

SIZE SKU

Twin XL LUXMOD155MAT-TX

Full LUXMOD155MAT-F

Queen LUXMOD155MAT-Q

King LUXMOD155MAT-K

Cal King LUXMOD155MAT-CK