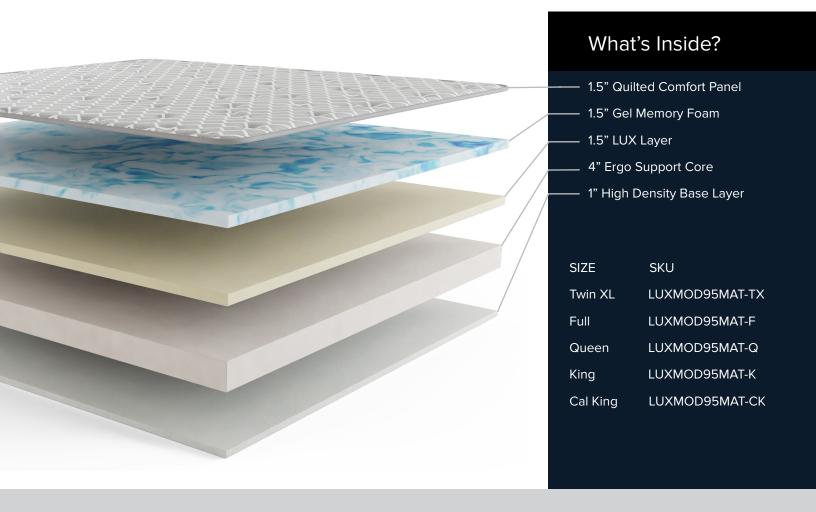

The Lux Modern 11.5 inch Foam Euro combines the superior support of a wrapped-coil innerspring system with the conforming response of gel-infused memory foam for the ultimate sleeping experience.

The Lux Modern 9.5 inch Foam Euro combines the support of a 4 inch Ergo support core with the conforming response of gel-infused memory foam for a cool and comfortable sleeping experience.